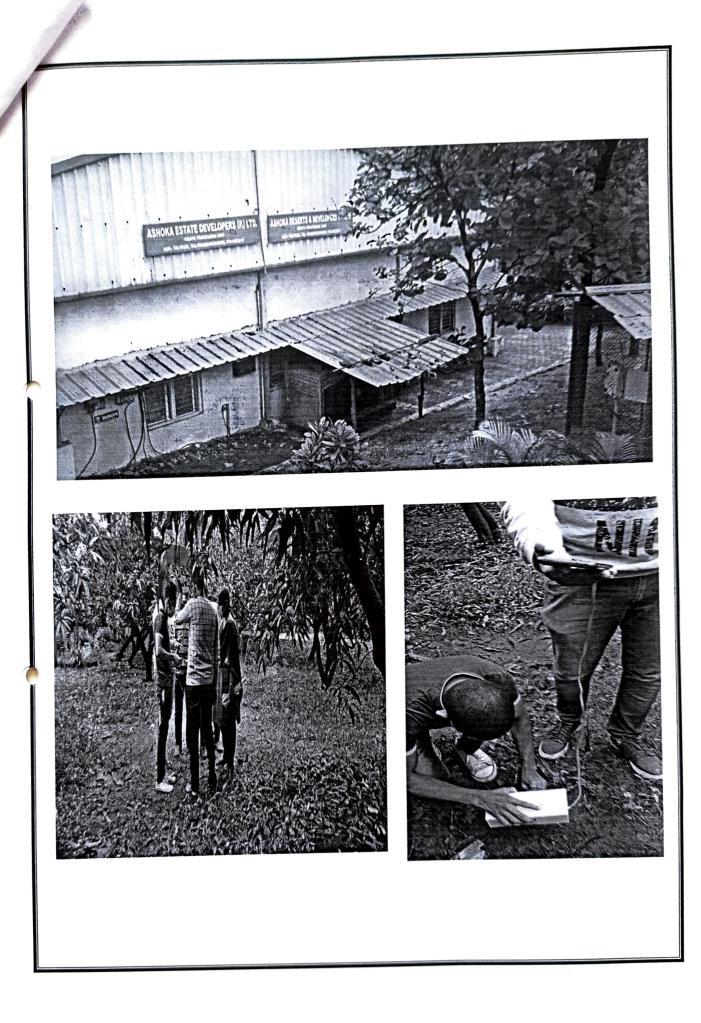

Date: 16th January 2022

Aim: To identification of the problems and application of engineering technology in agricultural field.

### **Objective:**

To promote innovation, entrepreneurship, critical thinking, and out-of-the-box thinking and provide solution to the problems in agriculture filed.

**Venue:** Ashoka Estate Developers (P.) LTD. Fruits Processing Unit, Talwade, Trimbakeshwar -422212.

Audience: Students, Faculty etc.