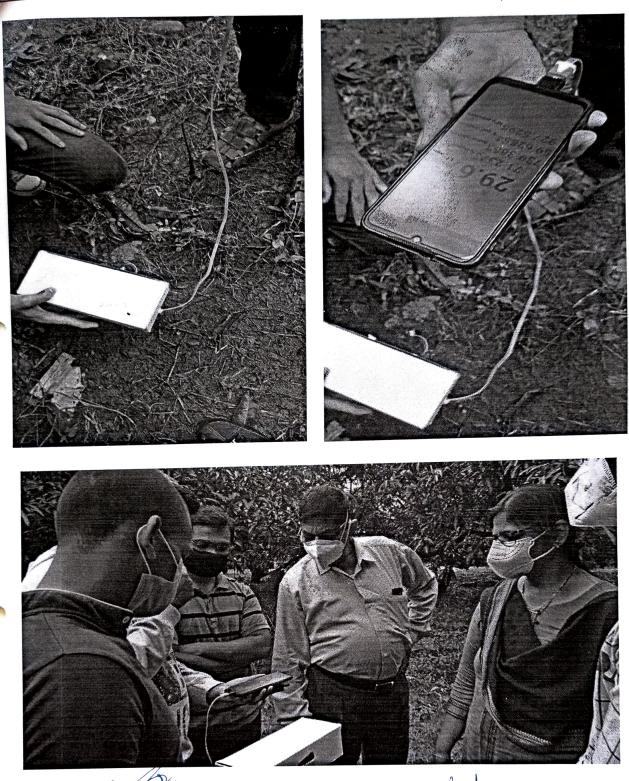

Date: 16th January 2022

Aim: To identification of the problems and application of engineering technology in agricultural field.

Audience: Students, Faculty etc.